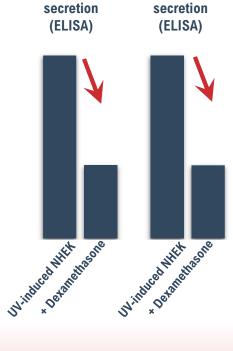

secretion secretion secretion Species Uridine (DCFDA probe) incorporation (ELISA) (ELISA) (ELISA) \* Weophosphatidic UV-induced WHOF WitaminC UV-induced WHDF \*TGF-P WHOF TEF.S NHDF Serum



### **StratiCELL-BOX**



The StratiCELL-BOX is a cost-optimized multi-testing solution including standard in vitro assays carefully combined by StratiCELL to ease and accelerate the biological screening of innovative dermo-cosmetic actives.



# **Pollution-&-Light-Damage-BOX**

Define the benefits of raw active ingredients on protecting Normal Human Epidermal Keratinocytes (NHEK) and Normal Human Dermal Fibroblasts (NHDF) to urban dust pollutants and UV light damages.

# Extracellular Matrix Remodeling

Pro-collagen-I

secretion

### **Inflammation**

TNF-alpha

IL-6

# Oxidative stress

Reactive