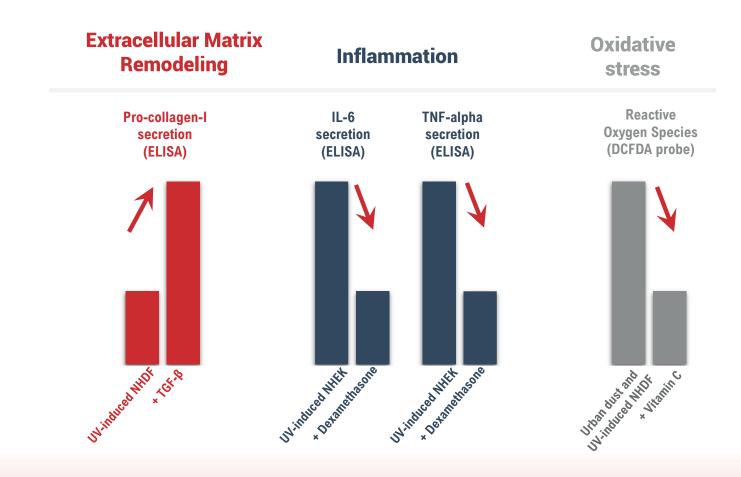

### **Pollution-&-Light-Damage-BOX**

Define the benefits of raw active ingredients on protecting Normal Human Epidermal Keratinocytes (NHEK) and Normal Human Dermal Fibroblasts (NHDF) to urban dust pollutants and UV light damages.