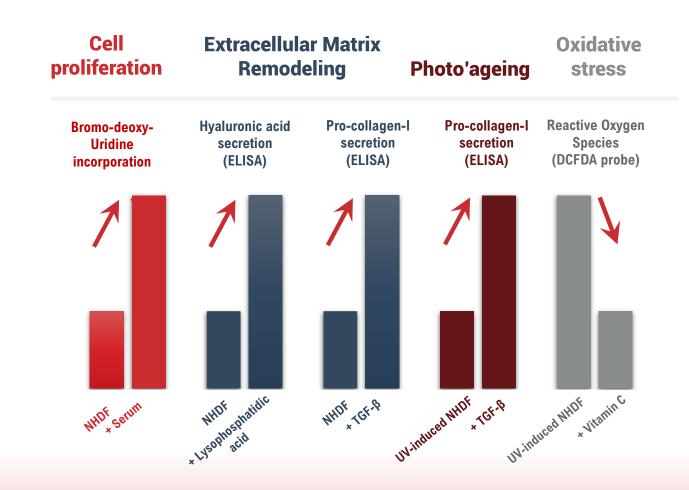

### **Skin-Ageing-BOX**

Package of 5 *in vitro* assays defining the influence of raw ingredients on extracellular matrix remodeling, photo'ageing, cell proliferation and oxidative stress, using Normal Human Dermal Fibroblasts (NHDF).